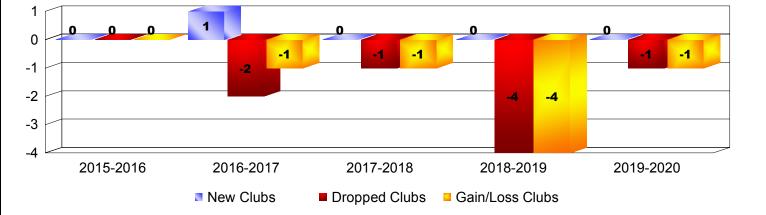

| Year               | New<br>Clubs | Dropped<br>Clubs | Gain/<br>Loss<br>Clubs | New<br>Members | Charter<br>Members | Reinstate<br>Members | Transfer<br>Members | Total<br>Member<br>Added | Total<br>Members<br>Dropped | Gain/<br>Loss<br>Members |
|--------------------|--------------|------------------|------------------------|----------------|--------------------|----------------------|---------------------|--------------------------|-----------------------------|--------------------------|
| 2015-2016          | 0            | 0                | 0                      | 124            | 0                  | 3                    | 2                   | 129                      | -174                        | -45                      |
| 2016-2017          | 1            | -2               | -1                     | 132            | 26                 | 2                    | 5                   | 165                      | -184                        | -19                      |
| 2017-2018          | 0            | -1               | -1                     | 107            | 40                 | 21                   | 1                   | 169                      | -193                        | -24                      |
| 2018-2019          | 0            | -4               | -4                     | 93             | 0                  | 3                    | 6                   | 102                      | -187                        | -85                      |
| 2019-2020          | 0            | -1               | -1                     | 37             | 1                  | 15                   | 5                   | 58                       | -98                         | -40                      |
| Average            | 0            | -2               | -1                     | 99             | 13                 | 9                    | 4                   | 125                      | -167                        | -43                      |
| Clubs              |              |                  |                        |                |                    |                      |                     |                          |                             |                          |
| 1<br>0<br>-1<br>-2 | 0 0          | 0                | 1                      | -1             | 0                  | -1                   |                     | -4                       | -1 -1                       |                          |