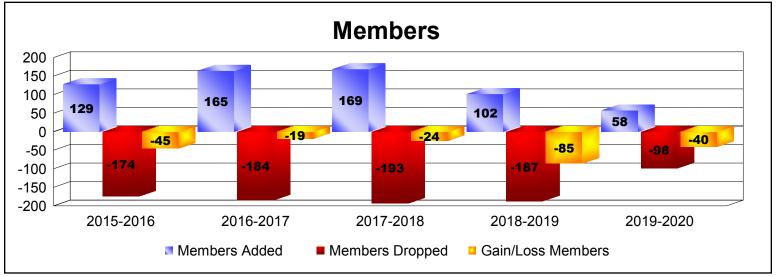

| Year               | New<br>Clubs | Dropped<br>Clubs | Gain/<br>Loss<br>Clubs | New<br>Members | Charter<br>Members | Reinstate<br>Members | Transfer<br>Members | Total<br>Member<br>Added | Total<br>Members<br>Dropped | Gain/<br>Loss<br>Members |
|--------------------|--------------|------------------|------------------------|----------------|--------------------|----------------------|---------------------|--------------------------|-----------------------------|--------------------------|
| 2015-2016          | 0            | 0                | 0                      | 124            | 0                  | 3                    | 2                   | 129                      | -174                        | -45                      |
| 2016-2017          | 1            | -2               | -1                     | 132            | 26                 | 2                    | 5                   | 165                      | -184                        | -19                      |
| 2017-2018          | 0            | -1               | -1                     | 107            | 40                 | 21                   | 1                   | 169                      | -193                        | -24                      |
| 2018-2019          | 0            | -4               | -4                     | 93             | 0                  | 3                    | 6                   | 102                      | -187                        | -85                      |
| 2019-2020          | 0            | -1               | -1                     | 37             | 1                  | 15                   | 5                   | 58                       | -98                         | -40                      |
| Average            | 0            | -2               | -1                     | 99             | 13                 | 9                    | 4                   | 125                      | -167                        | -43                      |
| Clubs              |              |                  |                        |                |                    |                      |                     |                          |                             |                          |
| 1<br>0<br>-1<br>-2 | 0 0          | 0                | 1                      | -1             | 0                  | -1                   |                     | -4                       | -1 -1                       |                          |